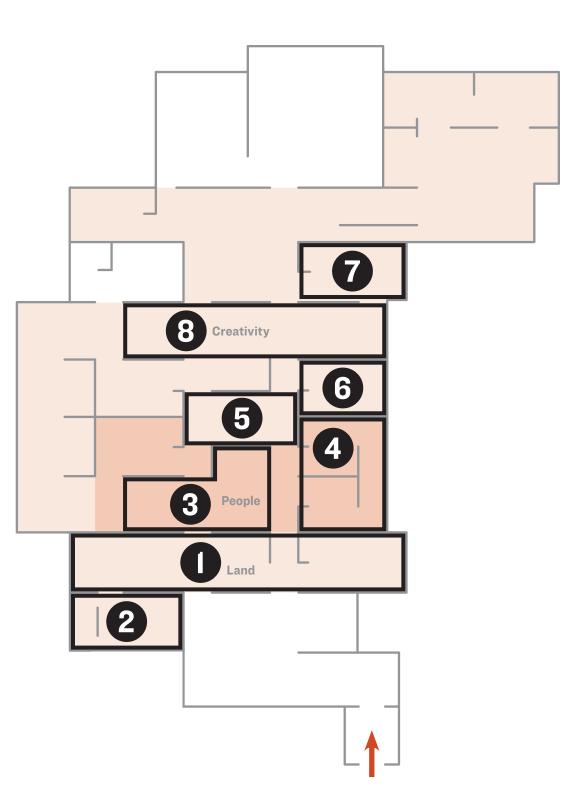

# **GALLERY OF CALIFORNIA ART**

Welcome to the Oakland Museum of California's Gallery of California Art! What can you discover with your group?

- **CALIFORNIA LAND ART OF THE GOLD RUSH** 5 6
  - **ASSEMBLING IDENTITY AND THE PORTRAIT WALL**
  - **DOROTHEA LANGE**
  - **HUNG LIU**
  - **SELF-TAUGHT ARTISTS**
  - **RADICAL ACTS**
- **CREATIVE CALIFORNIA** 8

### **CALIFORNIA LAND**

Find a landscape, or picture of nature, that you are drawn to. Why are you drawn to it? What do you notice? **Sketch or write your thoughts.** 

**Discuss with a friend how the artist has brought their painting to life.** What would it feel like visit this place? Does it remind you of somewhere you've been before?

### **ART OF THE GOLD RUSH**

\_\_\_\_\_

**Find two people that pique your curiosity.** What do you notice about them? Based on the details in the artworks, what do you think life was like for them? **How do these two people seem similar or different?** 

2

**PERSON I**:

What do you know about the California Gold Rush?

How do your observations support or change what you already knew? To learn more about the Gold Rush, read the labels with short descriptions.

# **ASSEMBLING IDENTITY AND THE PORTRAIT WALL**

## **DOROTHEA LANGE**

# Hung Liu was often inspired by stories from her childhood in China.

**Find an artwork of Hung Liu's that tells an interesting story.** What's happening in this painting? What details do you notice? What might they symbolize? What story might Hung Liu be telling?

## **RADICAL ACTS**

- **I.** Why do you think the topic is important? How does it connect to an issue today?
- 2. What message is conveyed?

4

**3.** How is the message conveyed? What colors, images, or other artistic choices feel powerful in communicating the message?